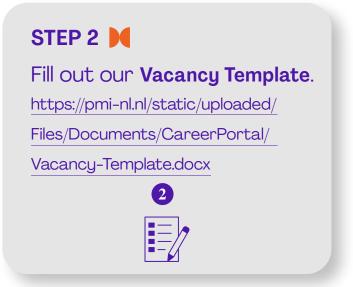

## **■ How to get your Career Opportunities posted?**

Once your Partnership Agreement is signed, follow 3 easy steps to get your vacancies posted: