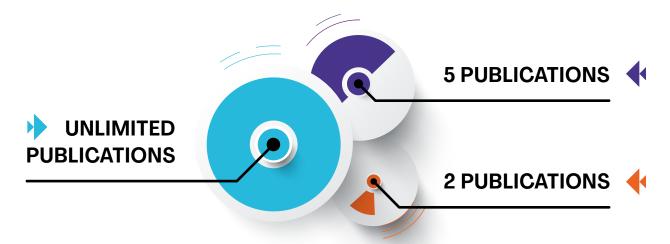

## ■ How many vacancies are allowed to be posted?

Based on your company's partnership agreement with PMI NL Chapter, you receive:

- Gold Chapter Partnership
- Silver/Bronze Chapter Partnership
- Trial Chapter Partnership